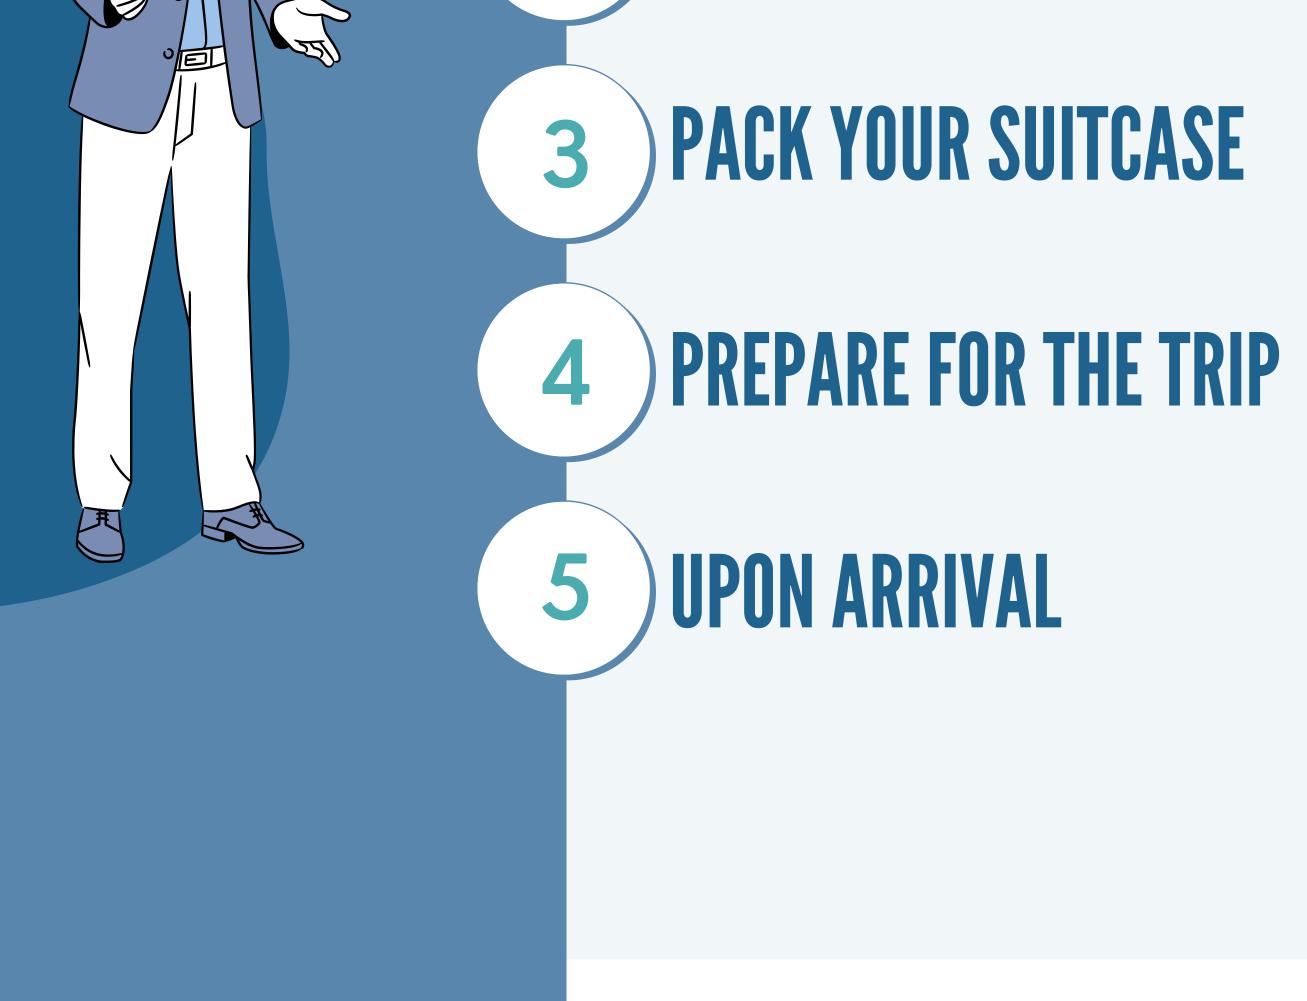

#### PACK YOUR SUITCASE

Spend an evening or two Googling your new home town and stalking the destination on Instagram #irkutsk #ирниту #irkutskcity #russianwinter #russiansummer that way the city won't seem as strange and new when you first arrive. It also will help you to understand what kind of clothes local people wear.

#### PREPARE FOR THE TRIP